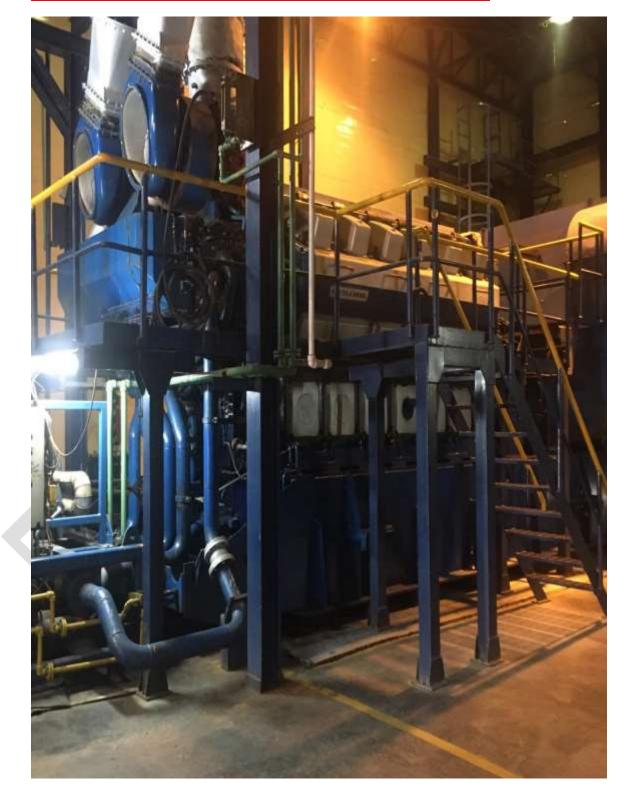

#### **Specification:**

Number: 1 set

| Specification         | 12V32LN          |
|-----------------------|------------------|
| Make                  | Wartsila         |
| Type                  | 12V32LN          |
| Engine No             | 8421             |
| Spec No               | 173256           |
| RPM                   | 750              |
| KW                    | 4346             |
| R/s                   | 12.5             |
| Year of Manufacturing | 12/1997          |
| Running Hours         | 65000 hrs approx |
| Condition             | On Foundation    |

#### **Scope of Supply**

- o Engine coupled with alternator
- Control panel
- o Connected with all pipelines
- Lube oil separator
- Fuel oil separator
- Unloading loading pumps
- Cooling tower
- Engine Auxiliaries panels
- From engine to alternator cables
- Tools and tackles manuals
- Heat Exchanger (PHE UNIT)
- Air charger filter
- Booster unit
- Air compressors
- o Air Receiver
- o Complete auxiliary for smooth running of the plant
- o Air intake filter
- o Air intake silencers
- o Exhaust silencers
- LV panels complete
- o Incomer Breakers
- o NGR panel
- Battery chargers