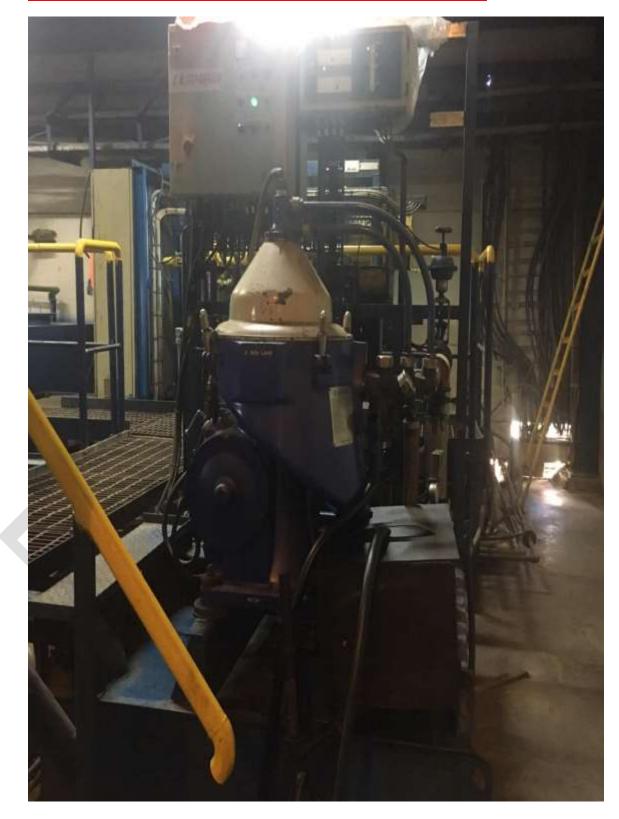

#### **Scope of Supply**

- o Engine coupled with alternator
- Control panel
- o Connected with all pipelines
- Lube oil separator
- Fuel oil separator
- Unloading loading pumps
- Cooling tower
- Engine Auxiliaries panels
- From engine to alternator cables
- Tools and tackles manuals
- Heat Exchanger (PHE UNIT)
- Air charger filter
- Booster unit
- Air compressors
- o Air Receiver
- o Complete auxiliary for smooth running of the plant
- o Air intake filter
- o Air intake silencers
- o Exhaust silencers
- LV panels complete
- o Incomer Breakers
- o NGR panel
- Battery chargers