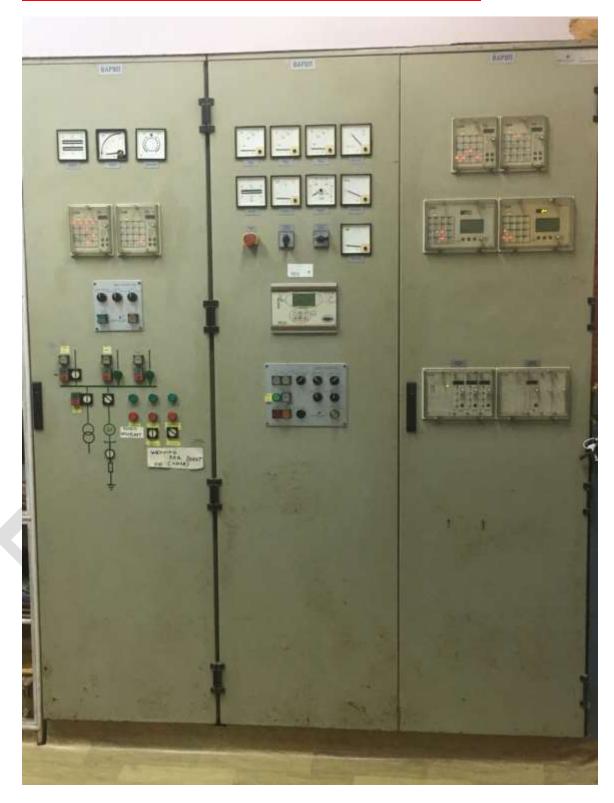

#### **Scope of Supply**

- o Engine coupled with alternator
- Control panel
- o Connected with all pipelines
- Lube oil separator
- Fuel oil separator
- Unloading loading pumps
- Cooling tower
- Engine Auxiliaries panels
- From engine to alternator cables
- Tools and tackles manuals
- Heat Exchanger (PHE UNIT)
- Air charger filter
- Booster unit
- Air compressors
- o Air Receiver
- o Complete auxiliary for smooth running of the plant
- o Air intake filter
- o Air intake silencers
- o Exhaust silencers
- LV panels complete
- o Incomer Breakers
- o NGR panel
- Battery chargers