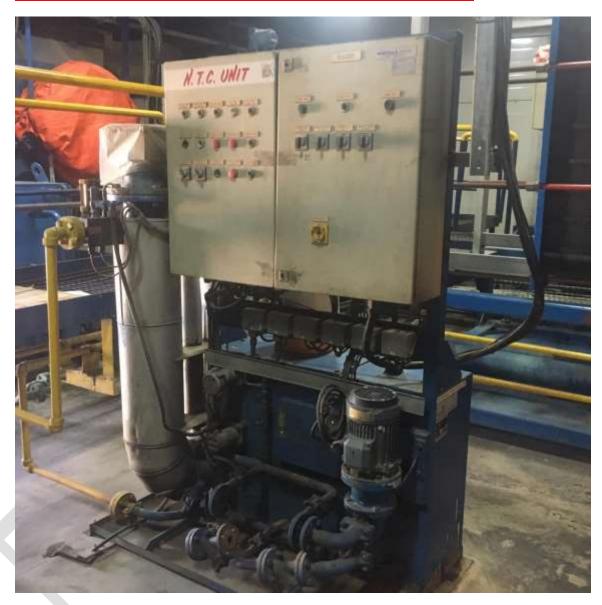

#### **Scope of Supply**

- o Engine coupled with alternator
- Control panel
- o Connected with all pipelines
- Lube oil separator
- Fuel oil separator
- Unloading loading pumps
- Cooling tower
- Engine Auxiliaries panels
- From engine to alternator cables
- Tools and tackles manuals
- Heat Exchanger (PHE UNIT)
- Air charger filter
- Booster unit
- Air compressors
- o Air Receiver
- o Complete auxiliary for smooth running of the plant
- o Air intake filter
- o Air intake silencers
- o Exhaust silencers
- LV panels complete
- o Incomer Breakers
- o NGR panel
- Battery chargers