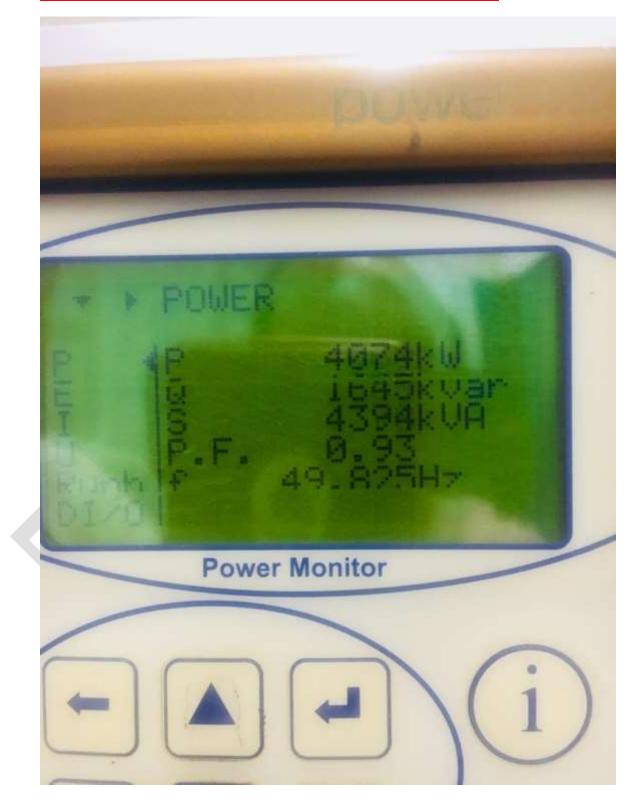

#### **Specification:**

Number: 1 set

| Specification         | 12V32LN          |
|-----------------------|------------------|
| Make                  | Wartsila         |
| Type                  | 12V32LN          |
| Engine No             | 8421             |
| Spec No               | 173256           |
| RPM                   | 750              |
| KW                    | 4346             |
| R/s                   | 12.5             |
| Year of Manufacturing | 12/1997          |
| Running Hours         | 65000 hrs approx |
| Condition             | On Foundation    |