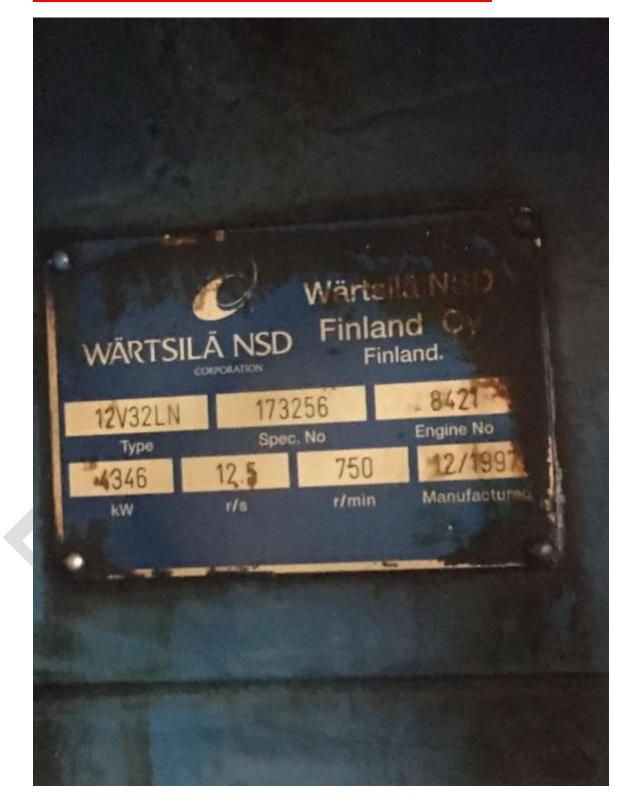

#### **Specification:**

Number: 1 set

| Specification         | 12V32LN          |
|-----------------------|------------------|
| Make                  | Wartsila         |
| Type                  | 12V32LN          |
| Engine No             | 8421             |
| Spec No               | 173256           |
| RPM                   | 750              |
| KW                    | 4346             |
| R/s                   | 12.5             |
| Year of Manufacturing | 12/1997          |
| Running Hours         | 65000 hrs approx |
| Condition             | On Foundation    |